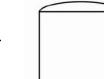

shift, fall off and so on.
- 3. the maximum cascade quantity of modules is 50 pcs, prohibited to exceed this limitation in actual using.
- 4. please dispose the exposed wire and the joints with insulation, waterproof and anti-corrosior
- 5. please ensure that the output voltage of using power supply is 12±5% VDC, and the rated power must be reserved 20% than the actual loading.
- 6. the using power supply must pass safety certification which have protection function in short-circuit, over-voltage and over-current.
- 7. during installing, please ask qualified person to count and select the suitable cable according to diameter and length when the connecting cable need to be extended, otherwise, low input voltage to product, fire hazard, due to overheat cable will be caused.

## Package:









led module

anti-static bag

Outer carton