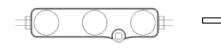

ct shift, fall off and so on.
- 3. the maximum cascade quantity of modules is 50 pcs, prohibited to exceed this limitation in actual using.
- 4. please dispose the exposed wire and the joints with insulation, waterproof and anti-corrosior
- 5. please ensure that the output voltage of using power supply is 12±5% VDC, and the rated power must be reserved 20% than the actual loading.
- 6. the using power supply must pass safety certification which have protection function in short-circuit, over-voltage and over-current.
- 7. during installing, please ask qualified person to count and select the suitable cable according to diameter and length when the connecting cable need to be extended, otherwise, low input voltage to product, fire hazard, due to overheat cable will be caused.

## Package:









led module

anti-static bag

Outer carton