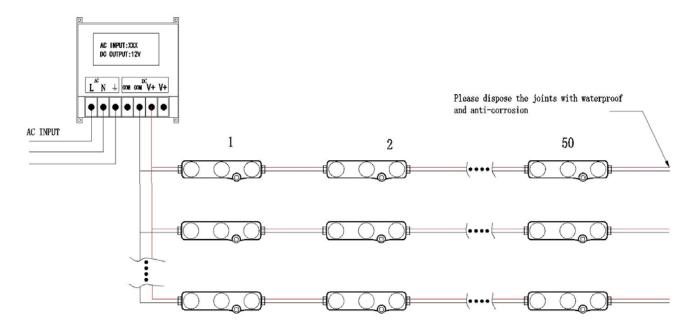

## Installation:

Note:

1. please check and ensure that the anode & cathode for the module's wires are connected to power supply output's anode & cathode accordingly. otherwise, the product can not work normally.

- 2. double-sided adhesive tape is only used for preliminary fixing. please use the screws or the neutral silicon sealant to fasten the modules, otherwise, defects will be caused, such as product shift, fall off and so on.
- 3. the maximum cascade quantity of modules is 50 pcs, prohibited to exceed this limitation in actual using.
- 4. please dispose the exposed wire and the joints with insulation, waterproof and anti-corrosior
- 5. please ensure that the output voltage of using power supply is 12±5% VDC, and the rated power must be reserved 20% than the actual loading.
- 6. the using power supply must pass safety certification which have protection function in short-circuit, over-voltage and over-current.
- 7. during installing, please ask qualified person to count and select the suitable cable according to diameter and length when the connecting cable need to be extended, otherwise, low input voltage to product, fire hazard, due to overheat cable will be caused.