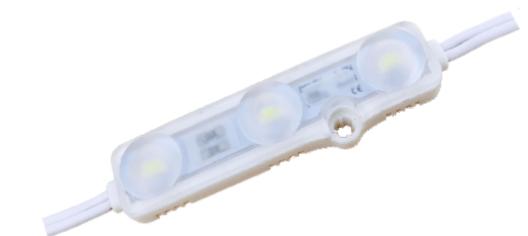

# MXD3-7 MODULE

# Features:

- 1. Adopted SMD5730, high lumen LED, 50-55 LM/led
- 2. ABS injection, viewing angle 160°
- 3. Fire rating to UL94V-0
- 4. Constant current technology, stable performance
- 4. 50 pcs in a string
- 5. High light efficient, long life span 50,000 hours
- 6. IP67

## **Applications:**

Applied to 8-20CM depth Signage, such as light box, letter channel, etc.

#### Warranty:

2 years or 13000 hours whichever comes first.

#### **Picture:**



## **Dimension:**

Unit: mm





### **Specification:**

| Model               | MXD3              |       |       |
|---------------------|-------------------|-------|-------|
| LED                 | 5730 SMD LED      |       |       |
| LED Quantity        | 3 LEDs            |       |       |
| Lumen (LM)          | 110-120           |       |       |
| Voltage             | 12V DC            |       |       |
| Power Consumption   | 1.2W              |       |       |
| Viewing Angle       | 160°              |       |       |
| Dimension           | 71.7x10.2x17.4 mm |       |       |
| RA                  | >70               |       |       |
| Color               | 6000K             | 4000K | 3000K |
| Driver Model        | Constant Current  |       |       |
| IP Rate