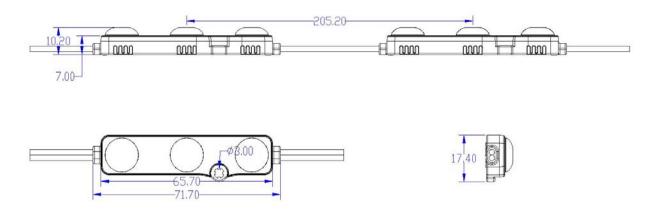

## **Dimension:**

Unit: mm

### **Specification:**

| Model               | MXD3              |       |       |
|---------------------|-------------------|-------|-------|
| LED                 | 5730 SMD LED      |       |       |
| LED Quantity        | 3 LEDs            |       |       |
| Lumen (LM)          | 110-120           |       |       |
| Voltage             | 12V DC            |       |       |
| Power Consumption   | 1.2W              |       |       |
| Viewing Angle       | 160°              |       |       |
| Dimension           | 71.7x10.2x17.4 mm |       |       |
| RA                  | >70               |       |       |
| Color               | 6000K             | 4000K | 3000K |
| Driver Model        | Constant Current  |       |       |
| IP Rate             | IP67              |       |       |
| Working Temperature | -25°C ~ +60°C     |       |       |
| Store Temperature   | -25°C ~ +70°C     |       |       |